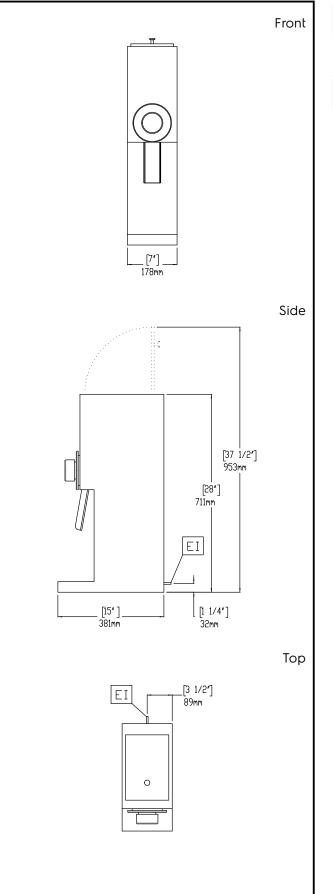

# Coffee System Coffee Grinder with Hopper, 1,4 kg, black with UK plug

### Electric

Supply voltage: 600794 (E890UK) Electrical power max.:

230 V/1N ph/50 Hz **x.:** 0.8 kW

Key Information:

External dimensions, Width:1External dimensions, Depth:3External dimensions, Height:1Net weight:1Shipping weight:2Shipping height:3Shipping width:3Shipping depth:4Shipping volume:4

178 mm 381 mm 711 mm ISO 9001; ISO 14001 kg 22 kg 813 mm 318 mm 610 mm 0.16 m<sup>3</sup>

The company reserves the right to make modifications to the products without prior notice. All information correct at time of printing.